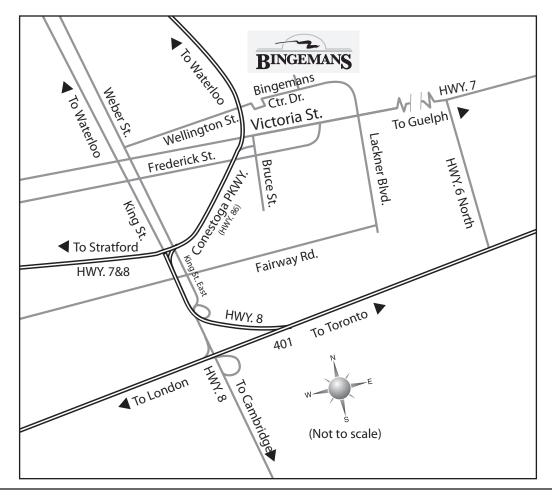

## **Travel Directions**

#### From London

Take Hwy. #401 East to Hwy. #8 West (exit 278B). Go North on King St., and take Hwy. #8. Take Hwy. #85 North to Wellington St. East. Turn South on Shirley Ave., and follow to the first Bingemans' entrance on left side.

#### From Toronto

Take Hwy. #401 West to Hwy. #8 West. Take Hwy. #85 North to Wellington St. East. Turn South on Shirley Ave., and follow to the first Bingemans' entrance on left side.

#### From Brantford

Take Hwy. #24 North to Hwy. #401 West. Take Hwy. #8 West to Hwy. #85 North to Wellington St. East. Turn South on Shirley Ave., and follow to the first Bingemans' entrance on left side.

#### From Stratford

Take Hwy. #7 to Hwy. #85 North. Take Wellington St. East and turn South on Shirley Ave., and follow to the first Bingemans' entrance on left side.

#### From St. Jacobs

Take Hwy. #85 South to Wellington St. East. Turn South on Shirley Ave., and follow to the first Bingemans' entrance on left side.

#### Bingemans